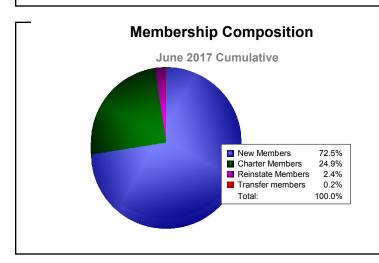

| Year      | New<br>Clubs | Dropped<br>Clubs | Gain/<br>Loss<br>Clubs | New<br>Members | Charter<br>Members | Reinstate<br>Members | Transfer<br>Members | Total<br>Member<br>Added | Total<br>Members<br>Dropped | Gain/<br>Loss<br>Members |
|-----------|--------------|------------------|------------------------|----------------|--------------------|----------------------|---------------------|--------------------------|-----------------------------|--------------------------|
| 2012-2013 | 5            | 0                | 5                      | 148            | 127                | 29                   | 3                   | 307                      | -200                        | 107                      |
| 2013-2014 | 7            | -5               | 2                      | 181            | 188                | 15                   | 3                   | 387                      | -372                        | 15                       |
| 2014-2015 | 2            | -5               | -3                     | 216            | 48                 | 4                    | 2                   | 270                      | -315                        | -45                      |
| 2015-2016 | 1            | -2               | -1                     | 197            | 28                 | 5                    | 13                  | 243                      | -232                        | 11                       |
| 2016-2017 | 5            | -2               | 3                      | 332            | 114                | 11                   | 1                   | 458                      | -264                        | 194                      |
| Average   | 4            | -3               | 1                      | 215            | 101                | 13                   | 4                   | 333                      | -277                        | 56                       |
| Clubs     |              |                  |                        |                |                    |                      |                     |                          |                             |                          |
| 8         |              |                  |                        |                |                    |                      |                     |                          |                             |                          |
| 4         | 5            |                  | 7                      |                |                    |                      |                     | 5                        |                             |                          |
| 2         | 5<br>0       | 5                |                        | 2              | 2                  |                      | 1                   |                          | 3                           |                          |
| 0         |              |                  |                        |                |                    |                      | -2                  | -1                       | -2                          |                          |
| -2        |              |                  |                        |                | -5                 | -3                   |                     |                          |                             |                          |
| -4        |              |                  |                        |                |                    |                      |                     |                          |                             |                          |
| -6        |              |                  |                        |                |                    |                      |                     |                          |                             |                          |
|           | 2012-20      | 013              | 2013-                  | 2014           | 2014-20            | 015                  | 2015-2016           | 6                        | 2016-2017                   |                          |
|           |              |                  | New C                  | lubs           | Dropped            | Clubs 🗖 Ga           | ain/Loss Clu        | hs                       |                             |                          |
|           |              |                  |                        |                |                    |                      |                     |                          |                             |                          |
| Members   |              |                  |                        |                |                    |                      |                     |                          |                             |                          |
| 600       |              |                  |                        |                |                    |                      |                     |                          |                             |                          |
| 400       |              |                  |                        |                |                    |                      |                     |                          |                             |                          |
|           |              |                  |                        |                |                    |                      |                     |                          |                             |                          |
| 200       | 807          | 107              | 387                    |                | 270                |                      | 243                 | 4                        | 58                          |                          |
|           |              |                  |                        | 15             | 210                |                      | 243                 | 11                       | 1                           | 94                       |
| 0         | -20          | 0                |                        |                |                    | -45                  | 222                 |                          |                             | _                        |
| -200      |              |                  | -3                     | 72             | <mark>-31</mark>   | 5                    | -232                |                          | -264                        |                          |
|           |              |                  |                        |                |                    |                      |                     |                          |                             |                          |
| -400      | 2012-2       | 2013             | 2013                   | -2014          | 2014-2             | 2015                 | 2015-201            | 6                        | 2016-2017                   |                          |
|           |              |                  |                        |                |                    |                      |                     |                          |                             |                          |
|           |              |                  | mbers A                | uueu           | Members I          | oppea                | Gain/Loss           | wembers                  |                             |                          |